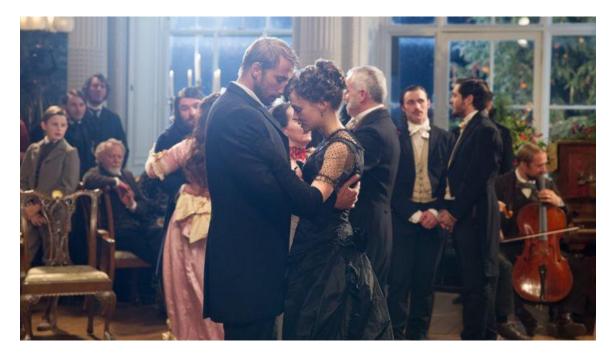

## Far From the Madding Crowd Project: Analyzing Images

## Directions

Look at the following images, taken from the 2015 film. Answer the following questions about each image in at least one paragraph per picture:

- What information does the director reveal about the character(s) in the image?
- How is this information shown to the watcher? (character placement, colors, lighting surroundings, dress, etc. list anything you notice)
- How does this image to relate to what you know about the character(s), or themes from your reading of the novel? Does the image support what you learned about the character(s) from the novel? Or does it seem to contradict this? Why?

Image 1



## Image 2



## Image 3