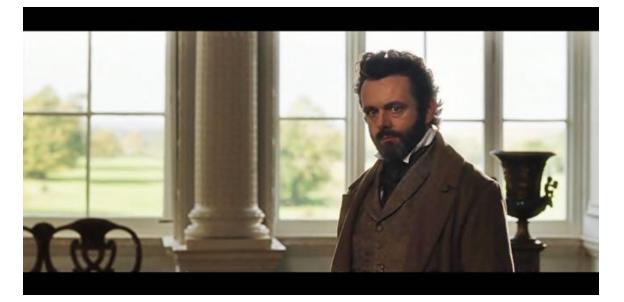

## Far From the Madding Crowd Project: Analyzing Images

## Directions

Look at the following images, taken from the 2015 film. Answer the following questions about each image in at least one paragraph per picture:

- What information does the director reveal about the character(s) in the image?
- How is this information shown to the watcher? (character placement, colors, lighting surroundings, dress, etc. list anything you notice)
- How does this image to relate to what you know about the character(s), or themes from your reading of the novel? Does the image support what you learned about the character(s) from the novel? Or does it seem to contradict this? Why?

Image 1



## Image 2



## Image 3