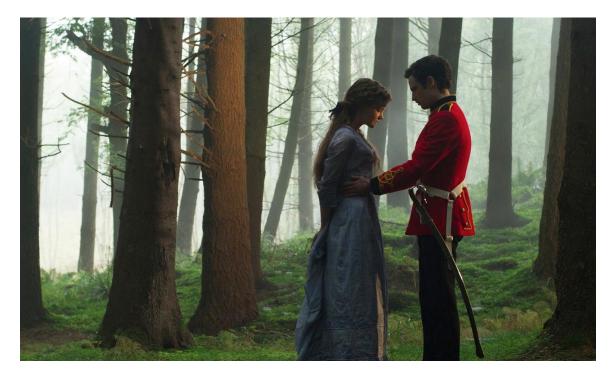

## Far From the Madding Crowd Project: Analyzing Images

## Directions

Look at the following images, taken from the 2015 film. Answer the following questions about each image in at least one paragraph per picture:

- What information does the director reveal about the character(s) in the image?
- How is this information shown to the watcher? (character placement, colors, lighting surroundings, dress, etc. list anything you notice)
- How does this image to relate to what you know about the character(s), or themes from your reading of the novel? Does the image support what you learned about the character(s) from the novel? Or does it seem to contradict this? Why?

Image 1



## Image 2



## Image 3